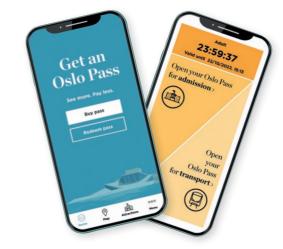

## The Oslo Pass app

- Download the free Oslo Pass app.
- Use your credit card to buy your Oslo Pass.
- Activate the Oslo Pass upon first use.
- The Oslo Pass app works offline except when purchasing and activating the Oslo Pass and updating the transportation control code.

### How to use and activate

The Oslo Pass must be activated at first time use. The physical Oslo Pass by filling in the space provided with a pen. The digital Oslo Pass by swiping the activation button. After activation the Oslo Pass is valid for the number of hours indicated; 24, 48 or 72 hours. During validation the Oslo Pass must be presented on request