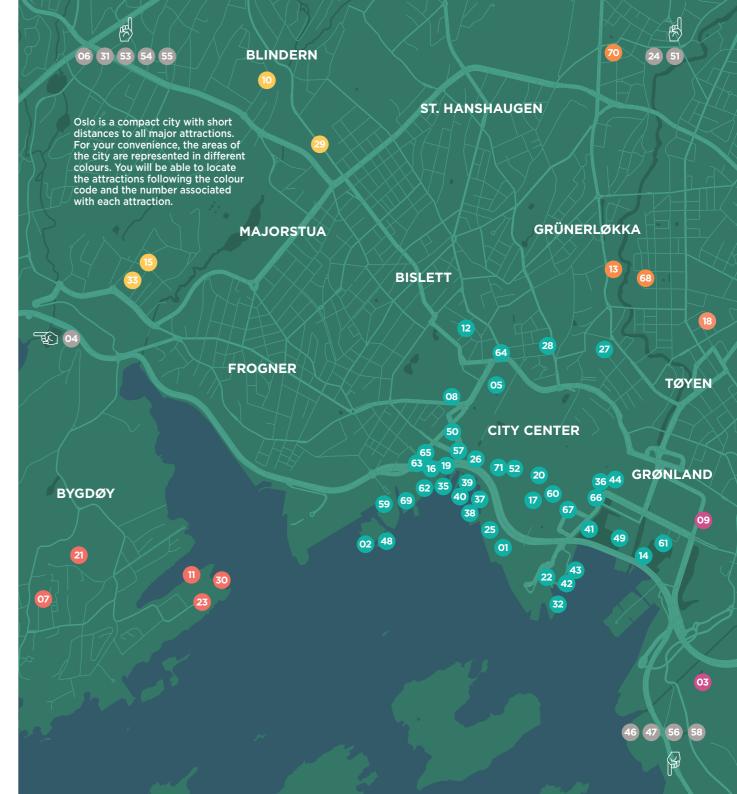

## FREE with the Oslo Pass

|    |                                                | WITH<br>OSLO PASS | NORMAL<br>PRICE<br>A/C/S |
|----|------------------------------------------------|-------------------|--------------------------|
| MU | SEUMS AND ATTRACTIONS                          |                   | , ,, e,, e               |
| 01 | AKERSHUS CASTLE                                | FREE              | 100/40/60                |
| 02 | ASTRUP FEARNLEY MUSEET                         | FREE              | 150/0/100                |
| 03 | EKEBERGPARKEN`S MUSEUM                         | FREE              | FREE                     |
| 04 | HENIE-ONSTAD KUNSTSENTER                       | FREE              | 160/0/80                 |
| 05 | HISTORICAL MUSEUM                              | FREE              | 140/0/100                |
| 06 | HOLMENKOLLEN                                   | FREE              | 195/95/175               |
| 07 | HOLOCAUST CENTER                               | FREE              | 120/50/70                |
| 08 | IBSEN MUSEUM & THEATRE                         | FREE              | 195/0/150                |
| 09 | INTERCULTURAL MUSEUM                           | FREE              | 60/0/60                  |
| 10 | THE INTERNATIONAL MUSEUM<br>OF CHILDREN'S ART  | FREE              | 75/40/40                 |
| 11 | THE KON-TIKI MUSEUM                            | FREE              | 180/70/140               |
| 12 | KUNSTNERNES HUS                                | FREE              | 130/0/70                 |
| 13 | THE LABOUR MUSEUM                              | FREE              | 60/0/60                  |
| 14 | MUNCH                                          | FREE              | 180/0/180                |
| 15 | MUSEUM OF OSLO                                 | FREE              | 120/0/120                |
| 16 | THE NATIONAL MUSEUM                            | FREE              | 200/0/120                |
| 17 | THE NATIONAL MUSEUM - ARCHITECTURE             | FREE              | 60/0/40                  |
| 18 | NATURAL HISTORY MUSEUM                         | FREE              | 180/90/140               |
| 19 | NOBEL PEACE CENTER                             | FREE              | 170/0/100                |
| 20 | THE NORDIC BIBLE MUSEUM                        | FREE              | 130/0/130                |
| 21 | NORSK FOLKEMUSEUM                              | FREE              | 195/0/150                |
| 22 | NORWEGIAN ARMED FORCES MUSEUM                  | FREE              | 100/40/60                |
| 23 | NORWEGIAN MARITIME MUSEUM                      | FREE              | 180/0/150                |
| 24 | THE NORWEGIAN MUSEUM OF SCIENCE AND TECHNOLOGY | FREE              | 165/110/110              |
| 25 | NORWEGIAN RESISTANCE MUSEUM                    | FREE              | 100/40/60                |
| 26 | OSLO CITY HALL                                 | FREE              | FREE                     |
| 27 | OSLO JEWISH MUSEUM                             | FREE              | 60/30/40                 |
| 28 | OSLO REPTILE PARK                              | FREE              | 240/210/210              |
| 29 | OSLO TRANSPORT MUSEUM                          | FREE              | 50/25/50                 |
| 30 | THE POLAR SHIP FRAM                            | FREE              | 180/70/140               |
|    |                                                |                   |                          |

### MUSEUMS AND ATTRACTIONS

| 31 | ROSE CASTLE         | FREE | 180/100/180 |
|----|---------------------|------|-------------|
| 32 | SOLVE A MYSTERY     | FREE | 290/290/290 |
| 33 | THE VIGELAND MUSEUM | FREE | 120/0/100   |

### TRANSPORT AND TRAVEL

| (34) RUTER PUBLIC TRANSPORTATION                    | FREE     | 291/146/146*    |
|-----------------------------------------------------|----------|-----------------|
| * 24h ticket zones 1, 2, 3, 4V and 4N. Vy trains to | from Osl | o airport (OSL) |

| ********* |                                        |      |           |
|-----------|----------------------------------------|------|-----------|
| 35        | FERRIES TO THE MUSEUM AT BYGDØY        | FREE | 115/58/58 |
|           | * Day Pass (City Hall-Bygdøy, Apr-Oct) |      |           |

### **SIGHTSEEING**

| 36 OSLO GUIDEBUREAU - WALKING TOUR FREE 280/14 | 0/280 |
|------------------------------------------------|-------|
|------------------------------------------------|-------|

### **SIGHTSEEING**

| 37  | FJORDSIGHTSEEIN    | G - BRIM EXPI | LORER       |         | 15% DIS | COUN   |
|-----|--------------------|---------------|-------------|---------|---------|--------|
| 38  | OSLOFJORD SIGHT    | SEEING - TRO  | LLCRUISE    |         | 15% DIS | COUN   |
| 39  | FJORDSIGHTSEEIN    | G - BÅTSERVI  | CE          |         | 15% DIS | COUN   |
| 40  | NORWEGIAN EVEN     | ING ON THE F  | JORD - BÅT  | SERVICE | 15% DIS | COUN   |
| 41  | OSLO HARBOUR SI    | GHTSEEING C   | RUISE - THE | FJORDS  | 15% DIS | COUN   |
| 42  | VIKING BIKING & HI | KING          | 30% DISCO   | JNTS ON | BIKING  | TOURS  |
| 43  | VIKING BIKING & HI | KING          | 4           | 0% ON N | IATURE  | WALKS  |
| 44  | WHEN IN NORWAY     |               | 15% DISCC   | UNT ON  | GROUF   | TOURS  |
| 45) | OSLO CITY BIKE     | 20% DISCOU    | NT ON "DISC | COVER O | SLO" (F | RENTAL |

### SHOPPING

| 46 | TREGAARDENS CHRISTMAS HOUSE | 10% DISCOUNT IN THE STORE  |
|----|-----------------------------|----------------------------|
| 47 | OSLO FASHION OUTLET         | 10% DISCOUNT IN THE STORES |

### **ACTIVITIES & SPECIAL OFFERS**

50 OSLO PHILHARMONIC ORCHESTRA

48 MAD GOATS
15% DISCOUNT ON AKERSELVA RIVER KAYAK TOUR,
FJORD CITY KAYAK TOUR

THE NORWEGIAN NATIONAL OPERA & BALLET 20% DISCOUNT ON GUIDED TOURS

20% DISCOUNT ON TICKETS PURCHASED AT THE BOX OFFICE

51 OSLO KLATREPARK 15% DISCOUNT ON CLIMBING PASS (DROP-IN)

52 PARADOX MUSEUM 20% DISCOUNT ON ENTRANCE
53 SKIMORE OSLO 15% DISCOUNT ON CLIMBING PASS (DROP-IN)

54 SKIMORE OSLO 15% DISCOUNT ON SKI HIRE
55 SKIMORE OSLO 20% DISCOUNT ON SLED RENTAL

56 TUSENFRYD AMUSEMENT PARK 20% DISCOUNT ON ENTRANCE
57 THE VIKING PLANET 15% DISCOUNT ON ENTRANCE

58 THE WELL 20% DISCOUNT ON ENTRANCE

### **RESTAURANTS**

| 59 | BØLGEN OG MOI - TJUVHOLMEN | 20% DISCOUNT ON FOOD          |
|----|----------------------------|-------------------------------|
| 60 | HITCHHIKER                 | 20% DISCOUNT ON FOOD          |
| 61 | I BAREN                    | 20% DISCOUNT ON FOOD          |
| 62 | JARMANN                    | 20% DISCOUNT ON FOOD          |
| 63 | MAMMA PIZZA VIKA           | 20% DISCOUNT ON FOOD          |
| 64 | MEIWEI 2                   | 20% DISCOUNT ON ALL SET MENUS |
| 65 | NASJONALMUSEET KAFÉ        | 20% DISCOUNT ON FOOD          |
| 66 | GLADKOKKEN RESTAURANT      | 20% DISCOUNT ON FOOD          |
| 67 | POSTHALLEN 20% DISC. ON FO | OOD AND NON-ALCOHOLIC DRINKS  |
| 68 | RINGNES BRYGGHUS           | 20% DISCOUNT ON FOOD          |
| 69 | RORBUA                     | 20% DISCOUNT ON FOOD          |
| 70 | SAGENE LUNSJBAR            | 20% DISCOUNT ON FOOD          |
| 71 | THE SCOTSMAN               | 20% DISCOUNT ON FOOD          |